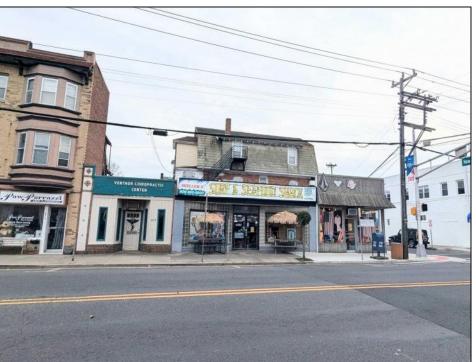

## **COMMENTS**

An exceptional opportunity awaits in the heart of Ventnor's bustling downtown business district! and vibrant beach community. This corner property offers the perfect blend of commercial and residential space, with tremendous potential for growth and diversification in this total thriving location. The building is currently home to 3 commercial units and 3 residential units, making it ideal for investors or business owners seeking both steady rental income and a prime location. Highlights include: - Chiropractor Office: A fully leased 1,200 sq. ft. space generating \$1,350/month in steady income - currently on a month to month basis. This well-established business is a cornerstone of the building, providing immediate cash flow. - Surfshack Retail Location: A spacious, 5,000 sq. ft. commercial area that can easily be divided into and used as two separate units. Complete with a commercial kitchen, this expansive space offers endless possibilities, whether you want to reopen a restaurant, retail store, or transform it into office spaces to maximinize business potential. Located on the corner of Ventnor and New Haven Ave ensures high visibility and foot traffic. - Residential Units: The property includes 2 two-bedroom, one-bathroom apartments, each with its own appeal and steady rental potential (currently they are not rented). Additionally, a 4-bedroom, 2-bathroom unit is currently under renovation, offering further opportunity to add value and increase rental income. With its prominent corner location, ample space, and versatility, this building is a extremely unique in that combines both residential and commercial potential in one of the area's most sought-after districts. The opportunity is truly endless in the booming town of Ventnor, with the growing demand for both commercial and