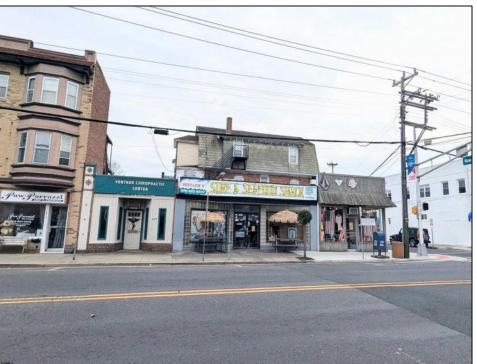

## **COMMENTS**

An exceptional opportunity awaits in the heart of Ventnor's bustling downtown business district! and vibrant beach community. This corner property offers the perfect blend of commercial and residential space, with tremendous potential for growth and diversification in this total thriving location. The building is currently home to 3 commercial units and 3 residential units, making it ideal for investors or business owners seeking both steady rental income and a prime location. Highlights include: - Chiropractor Office: A fully leased 1,200 sq. ft. space generating \$1,350/month in steady income - currently on a month to month basis. This well-established business is a cornerstone of the building, providing immediate cash flow. - Surfshack Retail Location: A spacious, 5,000 sq. ft. commercial area that can easily be divided into and used as two separate units. Complete with a commercial kitchen, this expansive space offers endless possibilities, whether you want to reopen a restaurant, retail store, or transform it into office spaces to maximinize business potential. Located on the corner of Ventnor and New Haven Ave ensures high visibility and foot traffic. - Residential Units: The property includes 2 two-bedroom, one-bathroom apartments, each with its own appeal and steady rental potential (currently they are not rented). Additionally, a 4-bedroom, 2-bathroom unit is currently under renovation, offering further opportunity to add value and increase rental income. With its prominent corner location, ample space, and versatility, this building is a extremely unique in that combines both residential and commercial potential in one of the area's most sought-after districts. The opportunity is truly endless in the booming town of Ventnor, with the growing demand for both commercial and