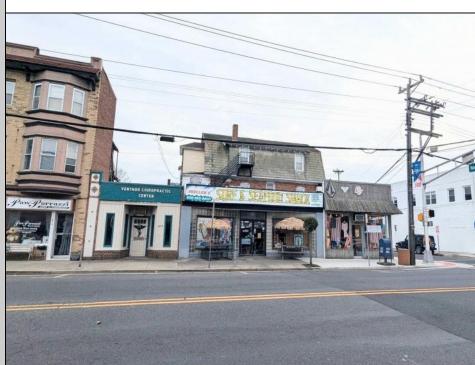

## COMMENTS

An exceptional opportunity awaits in the heart of Ventnor's bustling downtown business district! and vibrant beach community. This corner property offers the perfect blend of commercial and residential space, with tremendous potential for growth and diversification in this total thriving location. The building is currently home to 3 commercial units and 3 residential units, making it ideal for investors or business owners seeking both steady rental income and a prime location. Highlights include: - Chiropractor Office: A fully leased 1,200 sq. ft. space generating \$1,350/month in steady income - currently on a month to month basis. This well-established business is a cornerstone of the building, providing immediate cash flow. - Surfshack Retail Location: A spacious, 5,000 sq. ft. commercial area that can easily be divided into and used as two separate units. Complete with a commercial kitchen, this expansive space offers endless possibilities, whether you want to reopen a restaurant, retail store, or transform it into office spaces to maximinize business potential. Located on the corner of Ventnor and New Haven Ave ensures high visibility and foot traffic. - Residential Units: The property includes 2 two-bedroom, one-bathroom apartments, each with its own appeal and steady rental potential (currently they are not rented). Additionally, a 4-bedroom, 2-bathroom unit is currently under renovation, offering further opportunity to add value and increase rental income. With its prominent corner location, ample space, and versatility, this building is a extremely unique in that combines both residential and commercial potential in one of the area's most sought-after districts. The opportunity is truly endless in the booming town of Ventnor, with the growing demand for both commercial and