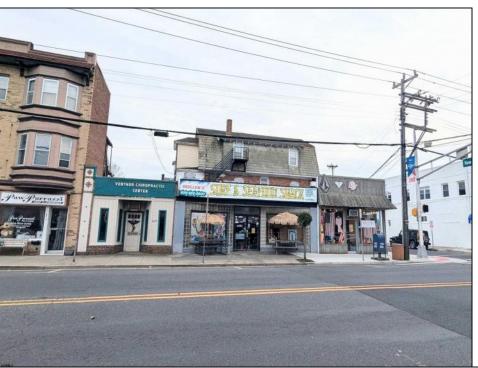

## COMMENTS

An exceptional opportunity awaits in the heart of Ventnor's bustling downtown business district! and vibrant beach community. This corner property offers the perfect blend of commercial and residential space, with tremendous potential for growth and diversification in this total thriving location. The building is currently home to 3 commercial units and 3 residential units, making it ideal for investors or business owners seeking both steady rental income and a prime location. Highlights include: - Chiropractor Office: A fully leased 1,200 sq. ft. space generating \$1,350/month in steady income - currently on a month to month basis. This well-established business is a cornerstone of the building, providing immediate cash flow. - Surfshack Retail Location: A spacious, 5,000 sq. ft. commercial area that can easily be divided into and used as two separate units. Complete with a commercial kitchen, this expansive space offers endless possibilities, whether you want to reopen a restaurant, retail store, or transform it into office spaces to maximinize business potential. Located on the corner of Ventnor and New Haven Ave ensures high visibility and foot traffic. - Residential Units: The property includes 2 two-bedroom, one-bathroom apartments, each with its own appeal and steady rental potential (currently they are not rented). Additionally, a 4-bedroom, 2-bathroom unit is currently under renovation, offering further opportunity to add value and increase rental income. With its prominent corner location, ample space, and versatility, this building is a extremely unique in that combines both residential and commercial potential in one of the area's most sought-after districts. The opportunity is truly endless in the booming town of Ventnor, with the growing demand for both commercial and