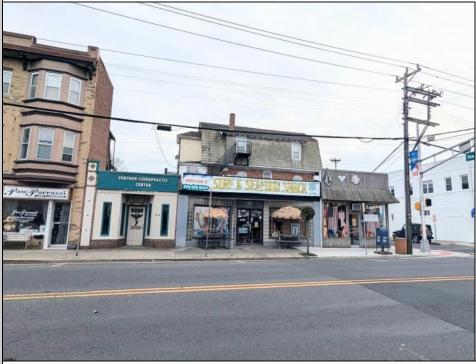

## COMMENTS

An exceptional opportunity awaits in the heart of Ventnor's bustling downtown business district! and vibrant beach community. This corner property offers the perfect blend of commercial and residential space, with tremendous potential for growth and diversification in this total thriving location. The building is currently home to 3 commercial units and 3 residential units, making it ideal for investors or business owners seeking both steady rental income and a prime location. Highlights include: - Chiropractor Office: A fully leased 1,200 sq. ft. space generating \$1,350/month in steady income - currently on a month to month basis. This well-established business is a cornerstone of the building, providing immediate cash flow. - Surfshack Retail Location: A spacious, 5,000 sq. ft. commercial area that can easily be divided into and used as two separate units. Complete with a commercial kitchen, this expansive space offers endless possibilities, whether you want to reopen a restaurant, retail store, or transform it into office spaces to maximinize business potential. Located on the corner of Ventnor and New Haven Ave ensures high visibility and foot traffic. - Residential Units: The property includes 2 two-bedroom, one-bathroom apartments, each with its own appeal and steady rental potential (currently they are not rented). Additionally, a 4-bedroom, 2-bathroom unit is currently under renovation, offering further opportunity to add value and increase rental income. With its prominent corner location, ample space, and versatility, this building is a extremely unique in that combines both residential and commercial potential in one of the area's most sought-after districts. The opportunity is truly endless in the booming town of Ventnor, with the growing demand for both commercial and