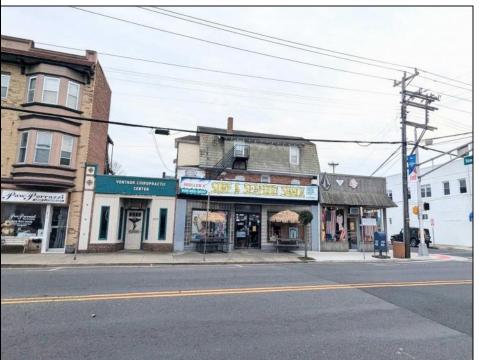

## **COMMENTS**

An exceptional opportunity awaits in the heart of Ventnor's bustling downtown business district! and vibrant beach community. This corner property offers the perfect blend of commercial and residential space, with tremendous potential for growth and diversification in this total thriving location. The building is currently home to 3 commercial units and 3 residential units, making it ideal for investors or business owners seeking both steady rental income and a prime location. Highlights include: - Chiropractor Office: A fully leased 1,200 sq. ft. space generating \$1,350/month in steady income - currently on a month to month basis. This well-established business is a cornerstone of the building, providing immediate cash flow. - Surfshack Retail Location: A spacious, 5,000 sq. ft. commercial area that can easily be divided into and used as two separate units. Complete with a commercial kitchen, this expansive space offers endless possibilities, whether you want to reopen a restaurant, retail store, or transform it into office spaces to maximinize business potential. Located on the corner of Ventnor and New Haven Ave ensures high visibility and foot traffic. - Residential Units: The property includes 2 two-bedroom, one-bathroom apartments, each with its own appeal and steady rental potential (currently they are not rented). Additionally, a 4-bedroom, 2-bathroom unit is currently under renovation, offering further opportunity to add value and increase rental income. With its prominent corner location, ample space, and versatility, this building is a extremely unique in that combines both residential and commercial potential in one of the area's most sought-after districts. The opportunity is truly endless in the booming town of Ventnor, with the growing demand for both commercial and