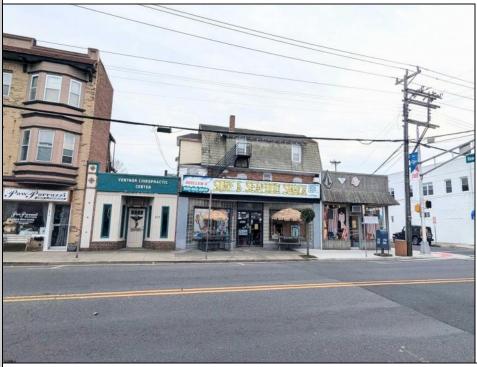

## COMMENTS

An exceptional opportunity awaits in the heart of Ventnor's bustling downtown business district! and vibrant beach community. This corner property offers the perfect blend of commercial and residential space, with tremendous potential for growth and diversification in this total thriving location. The building is currently home to 3 commercial units and 3 residential units, making it ideal for investors or business owners seeking both steady rental income and a prime location. Highlights include: - Chiropractor Office: A fully leased 1,200 sq. ft. space generating \$1,350/month in steady income - currently on a month to month basis. This well-established business is a cornerstone of the building, providing immediate cash flow. - Surfshack Retail Location: A spacious, 5,000 sq. ft. commercial area that can easily be divided into and used as two separate units. Complete with a commercial kitchen, this expansive space offers endless possibilities, whether you want to reopen a restaurant, retail store, or transform it into office spaces to maximinize business potential. Located on the corner of Ventnor and New Haven Ave ensures high visibility and foot traffic. - Residential Units: The property includes 2 two-bedroom, one-bathroom apartments, each with its own appeal and steady rental potential (currently they are not rented). Additionally, a 4-bedroom, 2-bathroom unit is currently under renovation, offering further opportunity to add value and increase rental income. With its prominent corner location, ample space, and versatility, this building is a extremely unique in that combines both residential and commercial potential in one of the area's most sought-after districts. The opportunity is truly endless in the booming town of Ventnor, with the growing demand for both commercial and