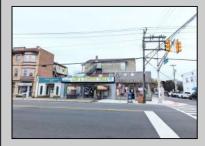

## COMMENTS

An exceptional opportunity awaits in the heart of Ventnor's bustling downtown business district! and vibrant beach community. This corner property offers the perfect blend of commercial and residential space, with tremendous potential for growth and diversification in this total thriving location. The building is currently home to 3 commercial units and 3 residential units, making it ideal for investors or business owners seeking both steady rental income and a prime location. Highlights include: - Chiropractor Office: A fully leased 1,200 sq. ft. space generating \$1,350/month in steady income - currently on a month to month basis. This well-established business is a cornerstone of the building, providing immediate cash flow. - Surfshack Retail Location: A spacious, 5,000 sq. ft. commercial area that can easily be divided into and used as two separate units. Complete with a commercial kitchen, this expansive space offers endless possibilities, whether you want to reopen a restaurant, retail store, or transform it into office spaces to maximinize business potential. Located on the corner of Ventnor and New Haven Ave ensures high visibility and foot traffic. - Residential Units: The property includes 2 two-bedroom, one-bathroom apartments, each with its own appeal and steady rental potential (currently they are not rented). Additionally, a 4-bedroom, 2-bathroom unit is currently under renovation, offering further opportunity to add value and increase rental income. With its prominent corner location, ample space, and versatility, this building is a extremely unique in that combines both residential and commercial potential in one of the area's most sought-after districts. The opportunity is truly endless in the booming town of Ventnor, with the growing demand for both commercial and