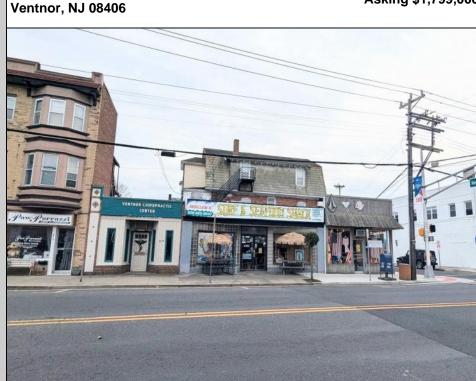

6518 Ventnor

Berger Realty, Inc. 3160 Asbury Avenue Ocean City, NJ 08226 1-877-237-4371 / 609-399-0076 info@bergerrealty.com

Asking \$1,799,000.00

## COMMENTS

An exceptional opportunity awaits in the heart of Ventnor's bustling downtown business district! and vibrant beach community. This corner property offers the perfect blend of commercial and residential space, with tremendous potential for growth and diversification in this total thriving location. The building is currently home to 3 commercial units and 3 residential units, making it ideal for investors or business owners seeking both steady rental income and a prime location. Highlights include: - Chiropractor Office: A fully leased 1,200 sq. ft. space generating \$1,350/month in steady income - currently on a month to month basis. This well-established business is a cornerstone of the building, providing immediate cash flow. - Surfshack Retail Location: A spacious, 5,000 sq. ft. commercial area that can easily be divided into and used as two separate units. Complete with a commercial kitchen, this expansive space offers endless possibilities, whether you want to reopen a restaurant, retail store, or transform it into office spaces to maximinize business potential. Located on the corner of Ventnor and New Haven Ave ensures high visibility and foot traffic. - Residential Units: The property includes 2 two-bedroom, one-bathroom apartments, each with its own appeal and steady rental potential (currently they are not rented). Additionally, a 4-bedroom, 2-bathroom unit is currently under renovation, offering further opportunity to add value and increase rental income. With its prominent corner location, ample space, and versatility, this building is a extremely unique in that combines both residential and commercial potential in one of the area's most sought-after districts. The opportunity is truly endless in the booming town of Ventnor, with the growing demand for both commercial and