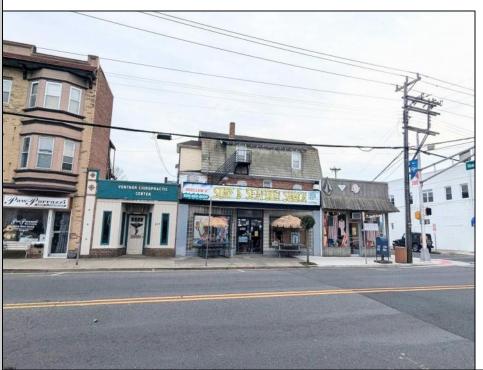

## **COMMENTS**

An exceptional opportunity awaits in the heart of Ventnor's bustling downtown business district! and vibrant beach community. This corner property offers the perfect blend of commercial and residential space, with tremendous potential for growth and diversification in this total thriving location. The building is currently home to 3 commercial units and 3 residential units, making it ideal for investors or business owners seeking both steady rental income and a prime location. Highlights include: - Chiropractor Office: A fully leased 1,200 sq. ft. space generating \$1,350/month in steady income - currently on a month to month basis. This well-established business is a cornerstone of the building, providing immediate cash flow. - Surfshack Retail Location: A spacious, 5,000 sq. ft. commercial area that can easily be divided into and used as two separate units. Complete with a commercial kitchen, this expansive space offers endless possibilities, whether you want to reopen a restaurant, retail store, or transform it into office spaces to maximinize business potential. Located on the corner of Ventnor and New Haven Ave ensures high visibility and foot traffic. - Residential Units: The property includes 2 two-bedroom, one-bathroom apartments, each with its own appeal and steady rental potential (currently they are not rented). Additionally, a 4-bedroom, 2-bathroom unit is currently under renovation, offering further opportunity to add value and increase rental income. With its prominent corner location, ample space, and versatility, this building is a extremely unique in that combines both residential and commercial potential in one of the area's most sought-after districts. The opportunity is truly endless in the booming town of Ventnor, with the growing demand for both commercial and