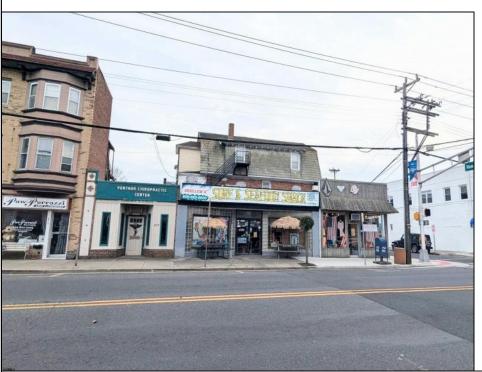

## **COMMENTS**

An exceptional opportunity awaits in the heart of Ventnor's bustling downtown business district! and vibrant beach community. This corner property offers the perfect blend of commercial and residential space, with tremendous potential for growth and diversification in this total thriving location. The building is currently home to 3 commercial units and 3 residential units, making it ideal for investors or business owners seeking both steady rental income and a prime location. Highlights include: - Chiropractor Office: A fully leased 1,200 sq. ft. space generating \$1,350/month in steady income - currently on a month to month basis. This well-established business is a cornerstone of the building, providing immediate cash flow. - Surfshack Retail Location: A spacious, 5,000 sq. ft. commercial area that can easily be divided into and used as two separate units. Complete with a commercial kitchen, this expansive space offers endless possibilities, whether you want to reopen a restaurant, retail store, or transform it into office spaces to maximinize business potential. Located on the corner of Ventnor and New Haven Ave ensures high visibility and foot traffic. - Residential Units: The property includes 2 two-bedroom, one-bathroom apartments, each with its own appeal and steady rental potential (currently they are not rented). Additionally, a 4-bedroom, 2-bathroom unit is currently under renovation, offering further opportunity to add value and increase rental income. With its prominent corner location, ample space, and versatility, this building is a extremely unique in that combines both residential and commercial potential in one of the area's most sought-after districts. The opportunity is truly endless in the booming town of Ventnor, with the growing demand for both commercial and