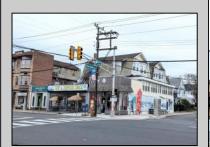

## **COMMENTS**

An exceptional opportunity awaits in the heart of Ventnor's bustling downtown business district! and vibrant beach community. This corner property offers the perfect blend of commercial and residential space, with tremendous potential for growth and diversification in this total thriving location. The building is currently home to 3 commercial units and 3 residential units, making it ideal for investors or business owners seeking both steady rental income and a prime location. Highlights include: - Chiropractor Office: A fully leased 1,200 sq. ft. space was generating \$1,350/month - currently vacant, were moved out in January. - Surfshack Retail Location: A spacious, 5,000 sq. ft. commercial area that can easily be divided into and used as two separate units. Complete with a commercial kitchen, this expansive space offers endless possibilities, whether you want to reopen a restaurant, retail store, or transform it into office spaces to maximinize business potential. Located on the corner of Ventnor and New Haven Ave ensures high visibility and foot traffic. - Residential Units: The property includes 2 two-bedroom, onebathroom apartments, each with its own appeal and steady rental potential (currently they are not rented). Additionally, a 4-bedroom, 2-bathroom unit is currently under renovation, offering further opportunity to add value and increase rental income. With its prominent corner location, ample space, and versatility, this building is a extremely unique in that combines both residential and commercial potential in one of the area's most sought-after districts. The opportunity is truly endless in the booming town of Ventnor, with the growing demand for both commercial and residential properties. Whether you\'re looking for a dynamic commercial space, a prime

or a combination of both, this property is ready to deliver exceptional at Ask for Lori McCloskey

Ask for Lori McCloskey

Berger Realty Inc

Parking Garage
Non 109 E 55th St., Ocean Splaye
Call: 609-399-4211