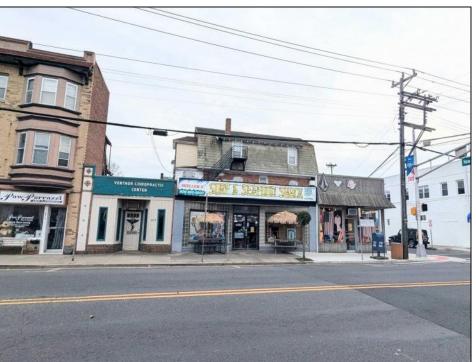

## **COMMENTS**

An exceptional opportunity awaits in the heart of Ventnor's bustling downtown business district! and vibrant beach community. This corner property offers the perfect blend of commercial and residential space, with tremendous potential for growth and diversification in this total thriving location. The building is currently home to 3 commercial units and 3 residential units, making it ideal for investors or business owners seeking both steady rental income and a prime location. Highlights include: - Chiropractor Office: A fully leased 1,200 sq. ft. space was generating \$1,350/month - currently vacant, were moved out in January. - Surfshack Retail Location: A spacious, 5,000 sq. ft. commercial area that can easily be divided into and used as two separate units. Complete with a commercial kitchen, this expansive space offers endless possibilities, whether you want to reopen a restaurant, retail store, or transform it into office spaces to maximinize business potential. Located on the corner of Ventnor and New Haven Ave ensures high visibility and foot traffic. - Residential Units: The property includes 2 two-bedroom, onebathroom apartments, each with its own appeal and steady rental potential (currently they are not rented). Additionally, a 4-bedroom, 2-bathroom unit is currently under renovation, offering further opportunity to add value and increase rental income. With its prominent corner location, ample space, and versatility, this building is a extremely unique in that combines both residential and commercial potential in one of the area's most sought-after districts. The opportunity is truly endless in the booming town of Ventnor, with the growing demand for both commercial and residential properties. Whether you\'re looking for a dynamic commercial space, a prime

or a combination of both, this property is ready to deliver exceptional at Ask for Lori McCloskey

Ask for Lori McCloskey

Berger Realty Inc

Parking Garage
Non 109 E 55th St., Ocean Splaye
Call: 609-399-4211