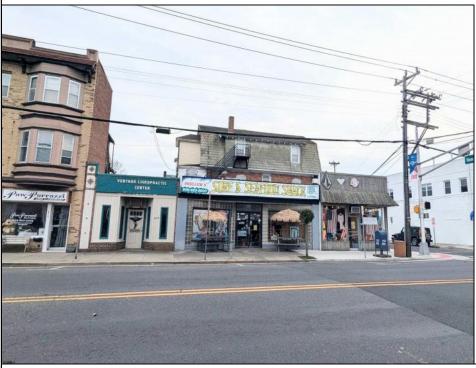

## COMMENTS

An exceptional opportunity awaits in the heart of Ventnor's bustling downtown business district! and vibrant beach community. This corner property offers the perfect blend of commercial and residential space, with tremendous potential for growth and diversification in this total thriving location. The building is currently home to 3 commercial units and 3 residential units, making it ideal for investors or business owners seeking both steady rental income and a prime location. Highlights include: - Chiropractor Office: A fully leased 1,200 sq. ft. space generating \$1,350/month in steady income - currently on a month to month basis. This well-established business is a cornerstone of the building, providing immediate cash flow. - Surfshack Retail Location: A spacious, 5,000 sq. ft. commercial area that can easily be divided into and used as two separate units. Complete with a commercial kitchen, this expansive space offers endless possibilities, whether you want to reopen a restaurant, retail store, or transform it into office spaces to maximinize business potential. Located on the corner of Ventnor and New Haven Ave ensures high visibility and foot traffic. - Residential Units: The property includes 2 two-bedroom, one-bathroom apartments, each with its own appeal and steady rental potential (currently they are not rented). Additionally, a 4-bedroom, 2-bathroom unit is currently under renovation, offering further opportunity to add value and increase rental income. With its prominent corner location, ample space, and versatility, this building is a extremely unique in that combines both residential and commercial potential in one of the area's most sought-after districts. The opportunity is truly endless in the booming town of Ventnor, with the growing demand for both commercial and