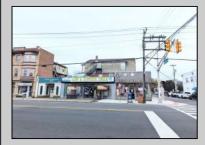

## COMMENTS

An exceptional opportunity awaits in the heart of Ventnor's bustling downtown business district! and vibrant beach community. This corner property offers the perfect blend of commercial and residential space, with tremendous potential for growth and diversification in this total thriving location. The building is currently home to 3 commercial units and 3 residential units, making it ideal for investors or business owners seeking both steady rental income and a prime location. Highlights include: - Chiropractor Office: A fully leased 1,200 sq. ft. space generating \$1,350/month in steady income - currently on a month to month basis. This well-established business is a cornerstone of the building, providing immediate cash flow. - Surfshack Retail Location: A spacious, 5,000 sq. ft. commercial area that can easily be divided into and used as two separate units. Complete with a commercial kitchen, this expansive space offers endless possibilities, whether you want to reopen a restaurant, retail store, or transform it into office spaces to maximinize business potential. Located on the corner of Ventnor and New Haven Ave ensures high visibility and foot traffic. - Residential Units: The property includes 2 two-bedroom, one-bathroom apartments, each with its own appeal and steady rental potential (currently they are not rented). Additionally, a 4-bedroom, 2-bathroom unit is currently under renovation, offering further opportunity to add value and increase rental income. With its prominent corner location, ample space, and versatility, this building is a extremely unique in that combines both residential and commercial potential in one of the area's most sought-after districts. The opportunity is truly endless in the booming town of Ventnor, with the growing demand for both commercial and