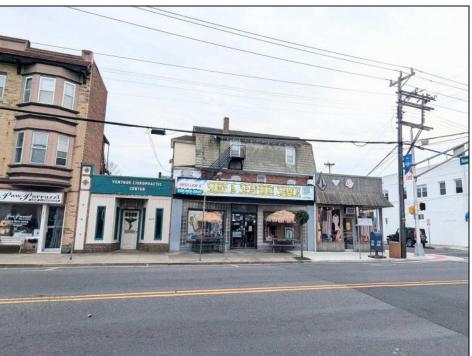

## **COMMENTS**

An exceptional opportunity awaits in the heart of Ventnor's bustling downtown business district! and vibrant beach community. This corner property offers the perfect blend of commercial and residential space, with tremendous potential for growth and diversification in this total thriving location. The building is currently home to 3 commercial units and 3 residential units, making it ideal for investors or business owners seeking both steady rental income and a prime location. Highlights include: - Chiropractor Office: A fully leased 1,200 sq. ft. space generating \$1,350/month in steady income - currently on a month to month basis. This well-established business is a cornerstone of the building, providing immediate cash flow. - Surfshack Retail Location: A spacious, 5,000 sq. ft. commercial area that can easily be divided into and used as two separate units. Complete with a commercial kitchen, this expansive space offers endless possibilities, whether you want to reopen a restaurant, retail store, or transform it into office spaces to maximinize business potential. Located on the corner of Ventnor and New Haven Ave ensures high visibility and foot traffic. - Residential Units: The property includes 2 two-bedroom, one-bathroom apartments, each with its own appeal and steady rental potential (currently they are not rented). Additionally, a 4-bedroom, 2-bathroom unit is currently under renovation, offering further opportunity to add value and increase rental income. With its prominent corner location, ample space, and versatility, this building is a extremely unique in that combines both residential and commercial potential in one of the area's most sought-after districts. The opportunity is truly endless in the booming town of Ventnor, with the growing demand for both commercial and