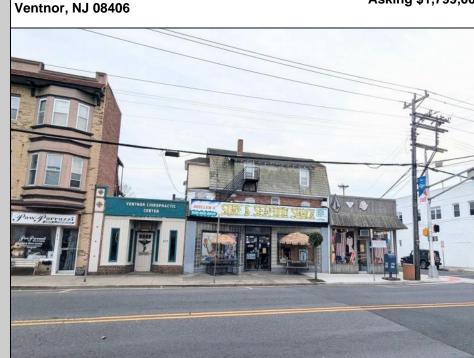

6518 Ventnor

Berger Realty, Inc. 3160 Asbury Avenue Ocean City, NJ 08226 1-877-237-4371 / 609-399-0076 info@bergerrealty.com

Asking \$1,799,000.00

## COMMENTS

An exceptional opportunity awaits in the heart of Ventnor's bustling downtown business district! and vibrant beach community. This corner property offers the perfect blend of commercial and residential space, with tremendous potential for growth and diversification in this total thriving location. The building is currently home to 3 commercial units and 3 residential units, making it ideal for investors or business owners seeking both steady rental income and a prime location. Highlights include: - Chiropractor Office: A fully leased 1,200 sq. ft. space generating \$1,350/month in steady income - currently on a month to month basis. This well-established business is a cornerstone of the building, providing immediate cash flow. - Surfshack Retail Location: A spacious, 5,000 sq. ft. commercial area that can easily be divided into and used as two separate units. Complete with a commercial kitchen, this expansive space offers endless possibilities, whether you want to reopen a restaurant, retail store, or transform it into office spaces to maximinize business potential. Located on the corner of Ventnor and New Haven Ave ensures high visibility and foot traffic. - Residential Units: The property includes 2 two-bedroom, one-bathroom apartments, each with its own appeal and steady rental potential (currently they are not rented). Additionally, a 4-bedroom, 2-bathroom unit is currently under renovation, offering further opportunity to add value and increase rental income. With its prominent corner location, ample space, and versatility, this building is a extremely unique in that combines both residential and commercial potential in one of the area's most sought-after districts. The opportunity is truly endless in the booming town of Ventnor, with the growing demand for both commercial and