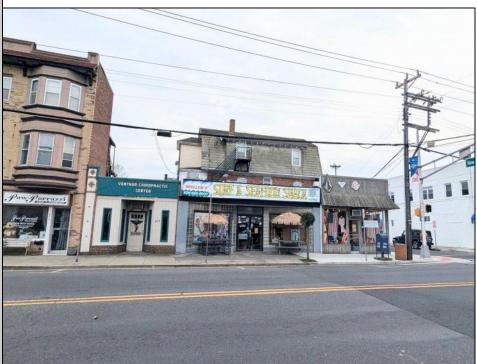

## **COMMENTS**

An exceptional opportunity awaits in the heart of Ventnor's bustling downtown business district! and vibrant beach community. This corner property offers the perfect blend of commercial and residential space, with tremendous potential for growth and diversification in this total thriving location. The building is currently home to 3 commercial units and 3 residential units, making it ideal for investors or business owners seeking both steady rental income and a prime location. Highlights include: - Chiropractor Office: A fully leased 1,200 sq. ft. space generating \$1,350/month in steady income - currently on a month to month basis. This well-established business is a cornerstone of the building, providing immediate cash flow. - Surfshack Retail Location: A spacious, 5,000 sq. ft. commercial area that can easily be divided into and used as two separate units. Complete with a commercial kitchen, this expansive space offers endless possibilities, whether you want to reopen a restaurant, retail store, or transform it into office spaces to maximinize business potential. Located on the corner of Ventnor and New Haven Ave ensures high visibility and foot traffic. - Residential Units: The property includes 2 two-bedroom, one-bathroom apartments, each with its own appeal and steady rental potential (currently they are not rented). Additionally, a 4-bedroom, 2-bathroom unit is currently under renovation, offering further opportunity to add value and increase rental income. With its prominent corner location, ample space, and versatility, this building is a extremely unique in that combines both residential and commercial potential in one of the area's most sought-after districts. The opportunity is truly endless in the booming town of Ventnor, with the growing demand for both commercial and