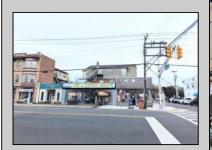

## **COMMENTS**

An exceptional opportunity awaits in the heart of Ventnor's bustling downtown business district! and vibrant beach community. This corner property offers the perfect blend of commercial and residential space, with tremendous potential for growth and diversification in this total thriving location. The building is currently home to 3 commercial units and 3 residential units, making it ideal for investors or business owners seeking both steady rental income and a prime location. Highlights include: - Chiropractor Office: A fully leased 1,200 sq. ft. space generating \$1,350/month in steady income - currently on a month to month basis. This well-established business is a cornerstone of the building, providing immediate cash flow. - Surfshack Retail Location: A spacious, 5,000 sq. ft. commercial area that can easily be divided into and used as two separate units. Complete with a commercial kitchen, this expansive space offers endless possibilities, whether you want to reopen a restaurant, retail store, or transform it into office spaces to maximinize business potential. Located on the corner of Ventnor and New Haven Ave ensures high visibility and foot traffic. - Residential Units: The property includes 2 two-bedroom, one-bathroom apartments, each with its own appeal and steady rental potential (currently they are not rented). Additionally, a 4-bedroom, 2-bathroom unit is currently under renovation, offering further opportunity to add value and increase rental income. With its prominent corner location, ample space, and versatility, this building is a extremely unique in that combines both residential and commercial potential in one of the area's most sought-after districts. The opportunity is truly endless in the booming town of Ventnor, with the growing demand for both commercial and