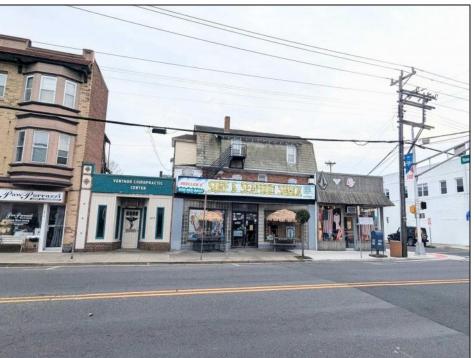

## **COMMENTS**

An exceptional opportunity awaits in the heart of Ventnor's bustling downtown business district! and vibrant beach community. This corner property offers the perfect blend of commercial and residential space, with tremendous potential for growth and diversification in this total thriving location. The building is currently home to 3 commercial units and 3 residential units, making it ideal for investors or business owners seeking both steady rental income and a prime location. Highlights include: - Chiropractor Office: A fully leased 1,200 sq. ft. space generating \$1,350/month in steady income - currently on a month to month basis. This well-established business is a cornerstone of the building, providing immediate cash flow. - Surfshack Retail Location: A spacious, 5,000 sq. ft. commercial area that can easily be divided into and used as two separate units. Complete with a commercial kitchen, this expansive space offers endless possibilities, whether you want to reopen a restaurant, retail store, or transform it into office spaces to maximinize business potential. Located on the corner of Ventnor and New Haven Ave ensures high visibility and foot traffic. - Residential Units: The property includes 2 two-bedroom, one-bathroom apartments, each with its own appeal and steady rental potential (currently they are not rented). Additionally, a 4-bedroom, 2-bathroom unit is currently under renovation, offering further opportunity to add value and increase rental income. With its prominent corner location, ample space, and versatility, this building is a extremely unique in that combines both residential and commercial potential in one of the area's most sought-after districts. The opportunity is truly endless in the booming town of Ventnor, with the growing demand for both commercial and