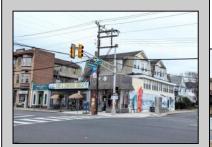

## **COMMENTS**

An exceptional opportunity awaits in the heart of Ventnor's bustling downtown business district! and vibrant beach community. This corner property offers the perfect blend of commercial and residential space, with tremendous potential for growth and diversification in this total thriving location. The building is currently home to 3 commercial units and 3 residential units, making it ideal for investors or business owners seeking both steady rental income and a prime location. Highlights include: - Chiropractor Office: A fully leased 1,200 sq. ft. space generating \$1,350/month in steady income - currently on a month to month basis. This well-established business is a cornerstone of the building, providing immediate cash flow. - Surfshack Retail Location: A spacious, 5,000 sq. ft. commercial area that can easily be divided into and used as two separate units. Complete with a commercial kitchen, this expansive space offers endless possibilities, whether you want to reopen a restaurant, retail store, or transform it into office spaces to maximinize business potential. Located on the corner of Ventnor and New Haven Ave ensures high visibility and foot traffic. - Residential Units: The property includes 2 two-bedroom, one-bathroom apartments, each with its own appeal and steady rental potential (currently they are not rented). Additionally, a 4-bedroom, 2-bathroom unit is currently under renovation, offering further opportunity to add value and increase rental income. With its prominent corner location, ample space, and versatility, this building is a extremely unique in that combines both residential and commercial potential in one of the area's most sought-after districts. The opportunity is truly endless in the booming town of Ventnor, with the growing demand for both commercial and