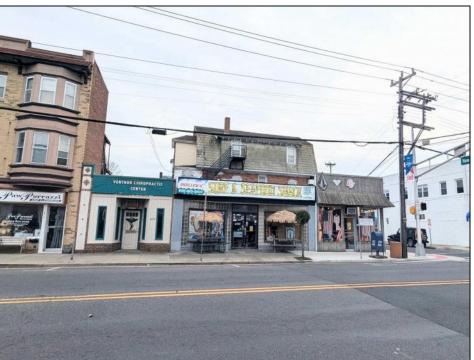

## **COMMENTS**

An exceptional opportunity awaits in the heart of Ventnor's bustling downtown business district! and vibrant beach community. This corner property offers the perfect blend of commercial and residential space, with tremendous potential for growth and diversification in this total thriving location. The building is currently home to 3 commercial units and 3 residential units, making it ideal for investors or business owners seeking both steady rental income and a prime location. Highlights include: - Chiropractor Office: A fully leased 1,200 sq. ft. space generating \$1,350/month in steady income - currently on a month to month basis. This well-established business is a cornerstone of the building, providing immediate cash flow. - Surfshack Retail Location: A spacious, 5,000 sq. ft. commercial area that can easily be divided into and used as two separate units. Complete with a commercial kitchen, this expansive space offers endless possibilities, whether you want to reopen a restaurant, retail store, or transform it into office spaces to maximinize business potential. Located on the corner of Ventnor and New Haven Ave ensures high visibility and foot traffic. - Residential Units: The property includes 2 two-bedroom, one-bathroom apartments, each with its own appeal and steady rental potential (currently they are not rented). Additionally, a 4-bedroom, 2-bathroom unit is currently under renovation, offering further opportunity to add value and increase rental income. With its prominent corner location, ample space, and versatility, this building is a extremely unique in that combines both residential and commercial potential in one of the area's most sought-after districts. The opportunity is truly endless in the booming town of Ventnor, with the growing demand for both commercial and