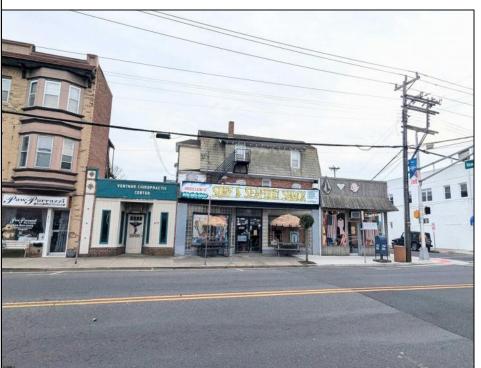

## **COMMENTS**

An exceptional opportunity awaits in the heart of Ventnor's bustling downtown business district! and vibrant beach community. This corner property offers the perfect blend of commercial and residential space, with tremendous potential for growth and diversification in this total thriving location. The building is currently home to 3 commercial units and 3 residential units, making it ideal for investors or business owners seeking both steady rental income and a prime location. Highlights include: - Chiropractor Office: A fully leased 1,200 sq. ft. space was generating \$1,350/month - currently vacant, were moved out in January. - Surfshack Retail Location: A spacious, 5,000 sq. ft. commercial area that can easily be divided into and used as two separate units. Complete with a commercial kitchen, this expansive space offers endless possibilities, whether you want to reopen a restaurant, retail store, or transform it into office spaces to maximinize business potential. Located on the corner of Ventnor and New Haven Ave ensures high visibility and foot traffic. - Residential Units: The property includes 2 two-bedroom, onebathroom apartments, each with its own appeal and steady rental potential (currently they are not rented). Additionally, a 4-bedroom, 2-bathroom unit is currently under renovation, offering further opportunity to add value and increase rental income. With its prominent corner location, ample space, and versatility, this building is a extremely unique in that combines both residential and commercial potential in one of the area's most sought-after districts. The opportunity is truly endless in the booming town of Ventnor, with the growing demand for both commercial and