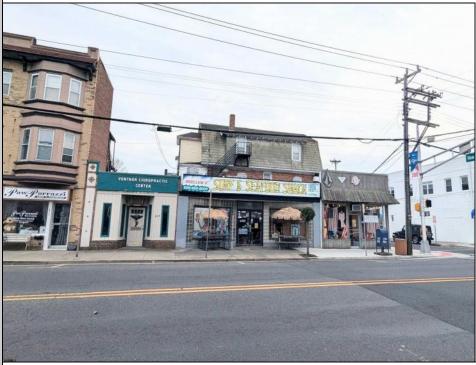

## COMMENTS

An exceptional opportunity awaits in the heart of Ventnor's bustling downtown business district! and vibrant beach community. This corner property offers the perfect blend of commercial and residential space, with tremendous potential for growth and diversification in this total thriving location. The building is currently home to 3 commercial units and 3 residential units, making it ideal for investors or business owners seeking both steady rental income and a prime location. Highlights include: - Chiropractor Office: A fully leased 1,200 sq. ft. space generating \$1,350/month in steady income - currently on a month to month basis. This well-established business is a cornerstone of the building, providing immediate cash flow. - Surfshack Retail Location: A spacious, 5,000 sq. ft. commercial area that can easily be divided into and used as two separate units. Complete with a commercial kitchen, this expansive space offers endless possibilities, whether you want to reopen a restaurant, retail store, or transform it into office spaces to maximinize business potential. Located on the corner of Ventnor and New Haven Ave ensures high visibility and foot traffic. - Residential Units: The property includes 2 two-bedroom, one-bathroom apartments, each with its own appeal and steady rental potential (currently they are not rented). Additionally, a 4-bedroom, 2-bathroom unit is currently under renovation, offering further opportunity to add value and increase rental income. With its prominent corner location, ample space, and versatility, this building is a extremely unique in that combines both residential and commercial potential in one of the area's most sought-after districts. The opportunity is truly endless in the booming town of Ventnor, with the growing demand for both commercial and