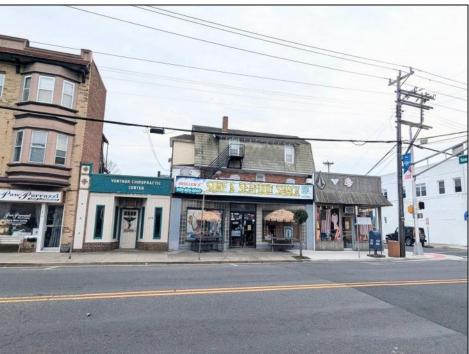

## **COMMENTS**

An exceptional opportunity awaits in the heart of Ventnor's bustling downtown business district! and vibrant beach community. This corner property offers the perfect blend of commercial and residential space, with tremendous potential for growth and diversification in this total thriving location. The building is currently home to 3 commercial units and 3 residential units, making it ideal for investors or business owners seeking both steady rental income and a prime location. Highlights include: - Chiropractor Office: A fully leased 1,200 sq. ft. space generating \$1,350/month in steady income - currently on a month to month basis. This well-established business is a cornerstone of the building, providing immediate cash flow. - Surfshack Retail Location: A spacious, 5,000 sq. ft. commercial area that can easily be divided into and used as two separate units. Complete with a commercial kitchen, this expansive space offers endless possibilities, whether you want to reopen a restaurant, retail store, or transform it into office spaces to maximinize business potential. Located on the corner of Ventnor and New Haven Ave ensures high visibility and foot traffic. - Residential Units: The property includes 2 two-bedroom, one-bathroom apartments, each with its own appeal and steady rental potential (currently they are not rented). Additionally, a 4-bedroom, 2-bathroom unit is currently under renovation, offering further opportunity to add value and increase rental income. With its prominent corner location, ample space, and versatility, this building is a extremely unique in that combines both residential and commercial potential in one of the area's most sought-after districts. The opportunity is truly endless in the booming town of Ventnor, with the growing demand for both commercial and