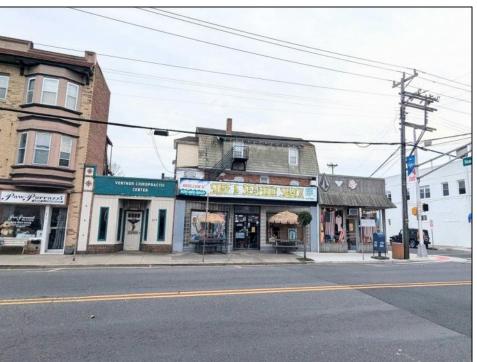

## COMMENTS

An exceptional opportunity awaits in the heart of Ventnor's bustling downtown business district! and vibrant beach community. This corner property offers the perfect blend of commercial and residential space, with tremendous potential for growth and diversification in this total thriving location. The building is currently home to 3 commercial units and 3 residential units, making it ideal for investors or business owners seeking both steady rental income and a prime location. Highlights include: - Chiropractor Office: A fully leased 1,200 sq. ft. space generating \$1,350/month in steady income - currently on a month to month basis. This well-established business is a cornerstone of the building, providing immediate cash flow. - Surfshack Retail Location: A spacious, 5,000 sq. ft. commercial area that can easily be divided into and used as two separate units. Complete with a commercial kitchen, this expansive space offers endless possibilities, whether you want to reopen a restaurant, retail store, or transform it into office spaces to maximinize business potential. Located on the corner of Ventnor and New Haven Ave ensures high visibility and foot traffic. - Residential Units: The property includes 2 two-bedroom, one-bathroom apartments, each with its own appeal and steady rental potential (currently they are not rented). Additionally, a 4-bedroom, 2-bathroom unit is currently under renovation, offering further opportunity to add value and increase rental income. With its prominent corner location, ample space, and versatility, this building is a extremely unique in that combines both residential and commercial potential in one of the area's most sought-after districts. The opportunity is truly endless in the booming town of Ventnor, with the growing demand for both commercial and