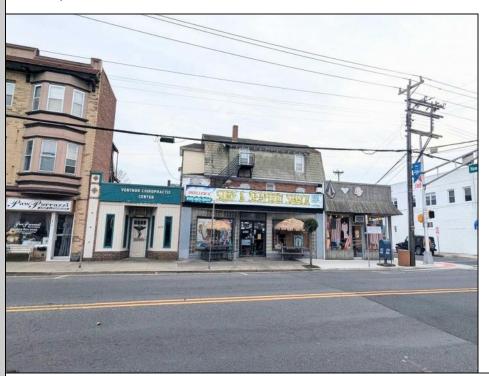

Berger Realty, Inc.
3160 Asbury Avenue
Ocean City, NJ 08226
1-877-237-4371 / 609-399-0076
info@bergerrealty.com

6518 Ventnor Ventnor, NJ 08406

Asking \$1,799,000.00

## COMMENTS

An exceptional opportunity awaits in the heart of Ventnor's bustling downtown business district! and vibrant beach community. This corner property offers the perfect blend of commercial and residential space, with tremendous potential for growth and diversification in this total thriving location. The building is currently home to 3 commercial units and 3 residential units, making it ideal for investors or business owners seeking both steady rental income and a prime location. Highlights include: - Chiropractor Office: A fully leased 1,200 sq. ft. space generating \$1,350/month in steady income - currently on a month to month basis. This well-established business is a cornerstone of the building, providing immediate cash flow. - Surfshack Retail Location: A spacious, 5,000 sq. ft. commercial area that can easily be divided into and used as two separate units. Complete with a commercial kitchen, this expansive space offers endless possibilities, whether you want to reopen a restaurant, retail store, or transform it into office spaces to maximinize business potential. Located on the corner of Ventnor and New Haven Ave ensures high visibility and foot traffic. - Residential Units: The property includes 2 two-bedroom, one-bathroom apartments, each with its own appeal and steady rental potential (currently they are not rented). Additionally, a 4-bedroom, 2-bathroom unit is currently under renovation, offering further opportunity to add value and increase rental income. With its prominent corner location, ample space, and versatility, this building is a extremely unique in that combines both residential and commercial potential in one of the area's most sought-after districts. The opportunity is truly endless in the booming town of Ventnor, with the growing demand for both commercial and