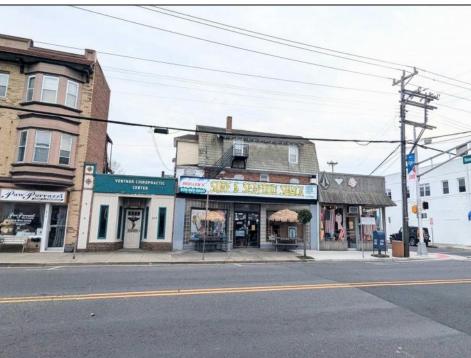

## **COMMENTS**

An exceptional opportunity awaits in the heart of Ventnor's bustling downtown business district! and vibrant beach community. This corner property offers the perfect blend of commercial and residential space, with tremendous potential for growth and diversification in this total thriving location. The building is currently home to 3 commercial units and 3 residential units, making it ideal for investors or business owners seeking both steady rental income and a prime location. Highlights include: - Chiropractor Office: A fully leased 1,200 sq. ft. space generating \$1,350/month in steady income - currently on a month to month basis. This well-established business is a cornerstone of the building, providing immediate cash flow. - Surfshack Retail Location: A spacious, 5,000 sq. ft. commercial area that can easily be divided into and used as two separate units. Complete with a commercial kitchen, this expansive space offers endless possibilities, whether you want to reopen a restaurant, retail store, or transform it into office spaces to maximinize business potential. Located on the corner of Ventnor and New Haven Ave ensures high visibility and foot traffic. - Residential Units: The property includes 2 two-bedroom, one-bathroom apartments, each with its own appeal and steady rental potential (currently they are not rented). Additionally, a 4-bedroom, 2-bathroom unit is currently under renovation, offering further opportunity to add value and increase rental income. With its prominent corner location, ample space, and versatility, this building is a extremely unique in that combines both residential and commercial potential in one of the area's most sought-after districts. The opportunity is truly endless in the booming town of Ventnor, with the growing demand for both commercial and