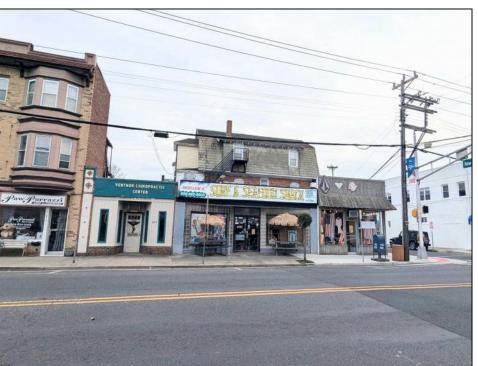

## COMMENTS

An exceptional opportunity awaits in the heart of Ventnor's bustling downtown business district! and vibrant beach community. This corner property offers the perfect blend of commercial and residential space, with tremendous potential for growth and diversification in this total thriving location. The building is currently home to 3 commercial units and 3 residential units, making it ideal for investors or business owners seeking both steady rental income and a prime location. Highlights include: - Chiropractor Office: A fully leased 1,200 sq. ft. space generating \$1,350/month in steady income - currently on a month to month basis. This well-established business is a cornerstone of the building, providing immediate cash flow. - Surfshack Retail Location: A spacious, 5,000 sq. ft. commercial area that can easily be divided into and used as two separate units. Complete with a commercial kitchen, this expansive space offers endless possibilities, whether you want to reopen a restaurant, retail store, or transform it into office spaces to maximinize business potential. Located on the corner of Ventnor and New Haven Ave ensures high visibility and foot traffic. - Residential Units: The property includes 2 two-bedroom, one-bathroom apartments, each with its own appeal and steady rental potential (currently they are not rented). Additionally, a 4-bedroom, 2-bathroom unit is currently under renovation, offering further opportunity to add value and increase rental income. With its prominent corner location, ample space, and versatility, this building is a extremely unique in that combines both residential and commercial potential in one of the area's most sought-after districts. The opportunity is truly endless in the booming town of Ventnor, with the growing demand for both commercial and