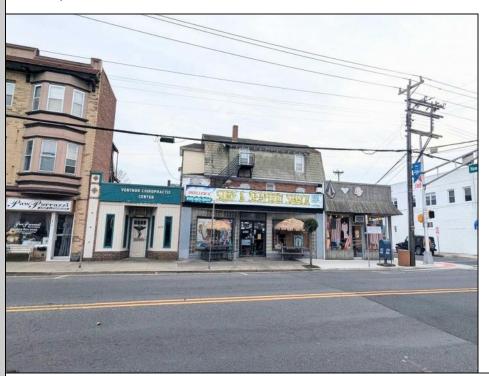

## **COMMENTS**

An exceptional opportunity awaits in the heart of Ventnor's bustling downtown business district! and vibrant beach community. This corner property offers the perfect blend of commercial and residential space, with tremendous potential for growth and diversification in this total thriving location. The building is currently home to 3 commercial units and 3 residential units, making it ideal for investors or business owners seeking both steady rental income and a prime location. Highlights include: - Chiropractor Office: A fully leased 1,200 sq. ft. space generating \$1,350/month in steady income - currently on a month to month basis. This well-established business is a cornerstone of the building, providing immediate cash flow. - Surfshack Retail Location: A spacious, 5,000 sq. ft. commercial area that can easily be divided into and used as two separate units. Complete with a commercial kitchen, this expansive space offers endless possibilities, whether you want to reopen a restaurant, retail store, or transform it into office spaces to maximinize business potential. Located on the corner of Ventnor and New Haven Ave ensures high visibility and foot traffic. - Residential Units: The property includes 2 two-bedroom, one-bathroom apartments, each with its own appeal and steady rental potential (currently they are not rented). Additionally, a 4-bedroom, 2-bathroom unit is currently under renovation, offering further opportunity to add value and increase rental income. With its prominent corner location, ample space, and versatility, this building is a extremely unique in that combines both residential and commercial potential in one of the area's most sought-after districts. The opportunity is truly endless in the booming town of Ventnor, with the growing demand for both commercial and