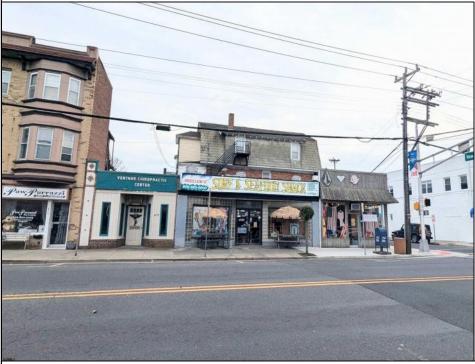

## COMMENTS

An exceptional opportunity awaits in the heart of Ventnor's bustling downtown business district! and vibrant beach community. This corner property offers the perfect blend of commercial and residential space, with tremendous potential for growth and diversification in this total thriving location. The building is currently home to 3 commercial units and 3 residential units, making it ideal for investors or business owners seeking both steady rental income and a prime location. Highlights include: - Chiropractor Office: A fully leased 1,200 sq. ft. space generating \$1,350/month in steady income - currently on a month to month basis. This well-established business is a cornerstone of the building, providing immediate cash flow. - Surfshack Retail Location: A spacious, 5,000 sq. ft. commercial area that can easily be divided into and used as two separate units. Complete with a commercial kitchen, this expansive space offers endless possibilities, whether you want to reopen a restaurant, retail store, or transform it into office spaces to maximinize business potential. Located on the corner of Ventnor and New Haven Ave ensures high visibility and foot traffic. - Residential Units: The property includes 2 two-bedroom, one-bathroom apartments, each with its own appeal and steady rental potential (currently they are not rented). Additionally, a 4-bedroom, 2-bathroom unit is currently under renovation, offering further opportunity to add value and increase rental income. With its prominent corner location, ample space, and versatility, this building is a extremely unique in that combines both residential and commercial potential in one of the area's most sought-after districts. The opportunity is truly endless in the booming town of Ventnor, with the growing demand for both commercial and