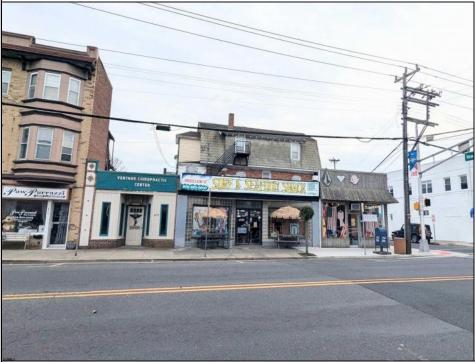

## COMMENTS

An exceptional opportunity awaits in the heart of Ventnor's bustling downtown business district! and vibrant beach community. This corner property offers the perfect blend of commercial and residential space, with tremendous potential for growth and diversification in this total thriving location. The building is currently home to 3 commercial units and 3 residential units, making it ideal for investors or business owners seeking both steady rental income and a prime location. Highlights include: - Chiropractor Office: A fully leased 1,200 sq. ft. space generating \$1,350/month in steady income - currently on a month to month basis. This well-established business is a cornerstone of the building, providing immediate cash flow. - Surfshack Retail Location: A spacious, 5,000 sq. ft. commercial area that can easily be divided into and used as two separate units. Complete with a commercial kitchen, this expansive space offers endless possibilities, whether you want to reopen a restaurant, retail store, or transform it into office spaces to maximinize business potential. Located on the corner of Ventnor and New Haven Ave ensures high visibility and foot traffic. - Residential Units: The property includes 2 two-bedroom, one-bathroom apartments, each with its own appeal and steady rental potential (currently they are not rented). Additionally, a 4-bedroom, 2-bathroom unit is currently under renovation, offering further opportunity to add value and increase rental income. With its prominent corner location, ample space, and versatility, this building is a extremely unique in that combines both residential and commercial potential in one of the area's most sought-after districts. The opportunity is truly endless in the booming town of Ventnor, with the growing demand for both commercial and Whether you\'re looking for a dynamic commercial space, a prime