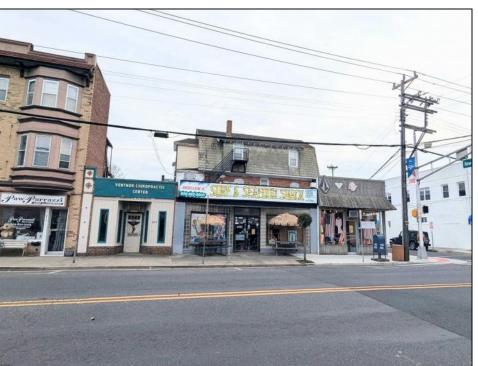

## **COMMENTS**

An exceptional opportunity awaits in the heart of Ventnor's bustling downtown business district! and vibrant beach community. This corner property offers the perfect blend of commercial and residential space, with tremendous potential for growth and diversification in this total thriving location. The building is currently home to 3 commercial units and 3 residential units, making it ideal for investors or business owners seeking both steady rental income and a prime location. Highlights include: - Chiropractor Office: A fully leased 1,200 sq. ft. space generating \$1,350/month in steady income - currently on a month to month basis. This well-established business is a cornerstone of the building, providing immediate cash flow. - Surfshack Retail Location: A spacious, 5,000 sq. ft. commercial area that can easily be divided into and used as two separate units. Complete with a commercial kitchen, this expansive space offers endless possibilities, whether you want to reopen a restaurant, retail store, or transform it into office spaces to maximinize business potential. Located on the corner of Ventnor and New Haven Ave ensures high visibility and foot traffic. - Residential Units: The property includes 2 two-bedroom, one-bathroom apartments, each with its own appeal and steady rental potential (currently they are not rented). Additionally, a 4-bedroom, 2-bathroom unit is currently under renovation, offering further opportunity to add value and increase rental income. With its prominent corner location, ample space, and versatility, this building is a extremely unique in that combines both residential and commercial potential in one of the area's most sought-after districts. The opportunity is truly endless in the booming town of Ventnor, with the growing demand for both commercial and