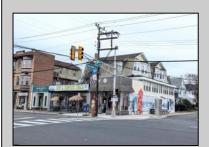

## **COMMENTS**

An exceptional opportunity awaits in the heart of Ventnor's bustling downtown business district! and vibrant beach community. This corner property offers the perfect blend of commercial and residential space, with tremendous potential for growth and diversification in this total thriving location. The building is currently home to 3 commercial units and 3 residential units, making it ideal for investors or business owners seeking both steady rental income and a prime location. Highlights include: - Chiropractor Office: A fully leased 1,200 sq. ft. space generating \$1,350/month in steady income - currently on a month to month basis. This well-established business is a cornerstone of the building, providing immediate cash flow. - Surfshack Retail Location: A spacious, 5,000 sq. ft. commercial area that can easily be divided into and used as two separate units. Complete with a commercial kitchen, this expansive space offers endless possibilities, whether you want to reopen a restaurant, retail store, or transform it into office spaces to maximinize business potential. Located on the corner of Ventnor and New Haven Ave ensures high visibility and foot traffic. - Residential Units: The property includes 2 two-bedroom, one-bathroom apartments, each with its own appeal and steady rental potential (currently they are not rented). Additionally, a 4-bedroom, 2-bathroom unit is currently under renovation, offering further opportunity to add value and increase rental income. With its prominent corner location, ample space, and versatility, this building is a extremely unique in that combines both residential and commercial potential in one of the area's most sought-after districts. The opportunity is truly endless in the booming town of Ventnor, with the growing demand for both commercial and