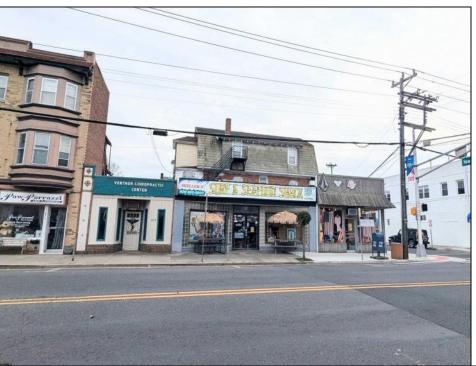

## **COMMENTS**

An exceptional opportunity awaits in the heart of Ventnor's bustling downtown business district! and vibrant beach community. This corner property offers the perfect blend of commercial and residential space, with tremendous potential for growth and diversification in this total thriving location. The building is currently home to 3 commercial units and 3 residential units, making it ideal for investors or business owners seeking both steady rental income and a prime location. Highlights include: - Chiropractor Office: A fully leased 1,200 sq. ft. space generating \$1,350/month in steady income - currently on a month to month basis. This well-established business is a cornerstone of the building, providing immediate cash flow. - Surfshack Retail Location: A spacious, 5,000 sq. ft. commercial area that can easily be divided into and used as two separate units. Complete with a commercial kitchen, this expansive space offers endless possibilities, whether you want to reopen a restaurant, retail store, or transform it into office spaces to maximinize business potential. Located on the corner of Ventnor and New Haven Ave ensures high visibility and foot traffic. - Residential Units: The property includes 2 two-bedroom, one-bathroom apartments, each with its own appeal and steady rental potential (currently they are not rented). Additionally, a 4-bedroom, 2-bathroom unit is currently under renovation, offering further opportunity to add value and increase rental income. With its prominent corner location, ample space, and versatility, this building is a extremely unique in that combines both residential and commercial potential in one of the area's most sought-after districts. The opportunity is truly endless in the booming town of Ventnor, with the growing demand for both commercial and