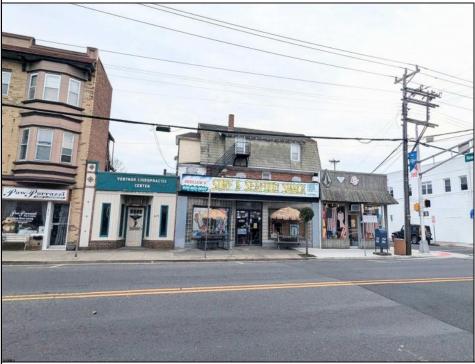

## COMMENTS

An exceptional opportunity awaits in the heart of Ventnor's bustling downtown business district! and vibrant beach community. This corner property offers the perfect blend of commercial and residential space, with tremendous potential for growth and diversification in this total thriving location. The building is currently home to 3 commercial units and 3 residential units, making it ideal for investors or business owners seeking both steady rental income and a prime location. Highlights include: - Chiropractor Office: A fully leased 1,200 sq. ft. space generating \$1,350/month in steady income - currently on a month to month basis. This well-established business is a cornerstone of the building, providing immediate cash flow. - Surfshack Retail Location: A spacious, 5,000 sq. ft. commercial area that can easily be divided into and used as two separate units. Complete with a commercial kitchen, this expansive space offers endless possibilities, whether you want to reopen a restaurant, retail store, or transform it into office spaces to maximinize business potential. Located on the corner of Ventnor and New Haven Ave ensures high visibility and foot traffic. - Residential Units: The property includes 2 two-bedroom, one-bathroom apartments, each with its own appeal and steady rental potential (currently they are not rented). Additionally, a 4-bedroom, 2-bathroom unit is currently under renovation, offering further opportunity to add value and increase rental income. With its prominent corner location, ample space, and versatility, this building is a extremely unique in that combines both residential and commercial potential in one of the area's most sought-after districts. The opportunity is truly endless in the booming town of Ventnor, with the growing demand for both commercial and