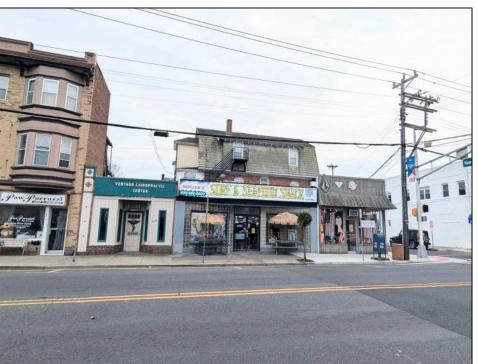

## COMMENTS

An exceptional opportunity awaits in the heart of Ventnor's bustling downtown business district! and vibrant beach community. This corner property offers the perfect blend of commercial and residential space, with tremendous potential for growth and diversification in this total thriving location. The building is currently home to 3 commercial units and 3 residential units, making it ideal for investors or business owners seeking both steady rental income and a prime location. Highlights include: - Chiropractor Office: A fully leased 1,200 sq. ft. space generating \$1,350/month in steady income - currently on a month to month basis. This well-established business is a cornerstone of the building, providing immediate cash flow. - Surfshack Retail Location: A spacious, 5,000 sq. ft. commercial area that can easily be divided into and used as two separate units. Complete with a commercial kitchen, this expansive space offers endless possibilities, whether you want to reopen a restaurant, retail store, or transform it into office spaces to maximinize business potential. Located on the corner of Ventnor and New Haven Ave ensures high visibility and foot traffic. - Residential Units: The property includes 2 two-bedroom, one-bathroom apartments, each with its own appeal and steady rental potential (currently they are not rented). Additionally, a 4-bedroom, 2-bathroom unit is currently under renovation, offering further opportunity to add value and increase rental income. With its prominent corner location, ample space, and versatility, this building is a extremely unique in that combines both residential and commercial potential in one of the area's most sought-after districts. The opportunity is truly endless in the booming town of Ventnor, with the growing demand for both commercial and