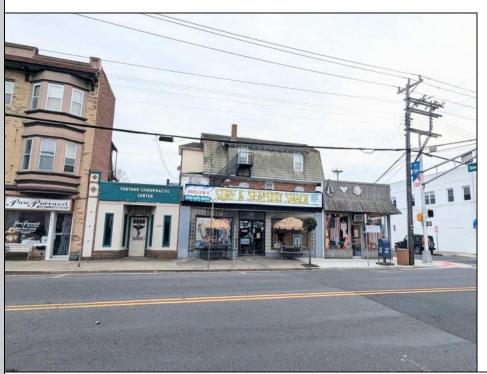

## **COMMENTS**

An exceptional opportunity awaits in the heart of Ventnor's bustling downtown business district! and vibrant beach community. This corner property offers the perfect blend of commercial and residential space, with tremendous potential for growth and diversification in this total thriving location. The building is currently home to 3 commercial units and 3 residential units, making it ideal for investors or business owners seeking both steady rental income and a prime location. Highlights include: - Chiropractor Office: A fully leased 1,200 sq. ft. space generating \$1,350/month in steady income - currently on a month to month basis. This well-established business is a cornerstone of the building, providing immediate cash flow. - Surfshack Retail Location: A spacious, 5,000 sq. ft. commercial area that can easily be divided into and used as two separate units. Complete with a commercial kitchen, this expansive space offers endless possibilities, whether you want to reopen a restaurant, retail store, or transform it into office spaces to maximinize business potential. Located on the corner of Ventnor and New Haven Ave ensures high visibility and foot traffic. - Residential Units: The property includes 2 two-bedroom, one-bathroom apartments, each with its own appeal and steady rental potential (currently they are not rented). Additionally, a 4-bedroom, 2-bathroom unit is currently under renovation, offering further opportunity to add value and increase rental income. With its prominent corner location, ample space, and versatility, this building is a extremely unique in that combines both residential and commercial potential in one of the area's most sought-after districts. The opportunity is truly endless in the booming town of Ventnor, with the growing demand for both commercial and