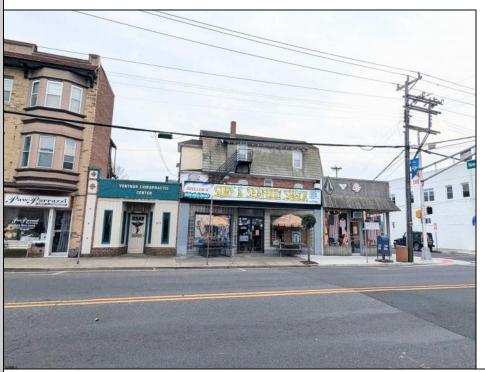

## **COMMENTS**

An exceptional opportunity awaits in the heart of Ventnor's bustling downtown business district! and vibrant beach community. This corner property offers the perfect blend of commercial and residential space, with tremendous potential for growth and diversification in this total thriving location. The building is currently home to 3 commercial units and 3 residential units, making it ideal for investors or business owners seeking both steady rental income and a prime location. Highlights include: - Chiropractor Office: A fully leased 1,200 sq. ft. space generating \$1,350/month in steady income - currently on a month to month basis. This well-established business is a cornerstone of the building, providing immediate cash flow. - Surfshack Retail Location: A spacious, 5,000 sq. ft. commercial area that can easily be divided into and used as two separate units. Complete with a commercial kitchen, this expansive space offers endless possibilities, whether you want to reopen a restaurant, retail store, or transform it into office spaces to maximinize business potential. Located on the corner of Ventnor and New Haven Ave ensures high visibility and foot traffic. - Residential Units: The property includes 2 two-bedroom, one-bathroom apartments, each with its own appeal and steady rental potential (currently they are not rented). Additionally, a 4-bedroom, 2-bathroom unit is currently under renovation, offering further opportunity to add value and increase rental income. With its prominent corner location, ample space, and versatility, this building is a extremely unique in that combines both residential and commercial potential in one of the area's most sought-after districts. The opportunity is truly endless in the booming town of Ventnor, with the growing demand for both commercial and