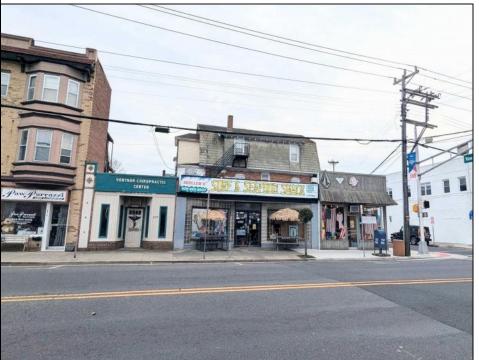

## **COMMENTS**

An exceptional opportunity awaits in the heart of Ventnor's bustling downtown business district! and vibrant beach community. This corner property offers the perfect blend of commercial and residential space, with tremendous potential for growth and diversification in this total thriving location. The building is currently home to 3 commercial units and 3 residential units, making it ideal for investors or business owners seeking both steady rental income and a prime location. Highlights include: - Chiropractor Office: A fully leased 1,200 sq. ft. space generating \$1,350/month in steady income - currently on a month to month basis. This well-established business is a cornerstone of the building, providing immediate cash flow. - Surfshack Retail Location: A spacious, 5,000 sq. ft. commercial area that can easily be divided into and used as two separate units. Complete with a commercial kitchen, this expansive space offers endless possibilities, whether you want to reopen a restaurant, retail store, or transform it into office spaces to maximinize business potential. Located on the corner of Ventnor and New Haven Ave ensures high visibility and foot traffic. - Residential Units: The property includes 2 two-bedroom, one-bathroom apartments, each with its own appeal and steady rental potential (currently they are not rented). Additionally, a 4-bedroom, 2-bathroom unit is currently under renovation, offering further opportunity to add value and increase rental income. With its prominent corner location, ample space, and versatility, this building is a extremely unique in that combines both residential and commercial potential in one of the area's most sought-after districts. The opportunity is truly endless in the booming town of Ventnor, with the growing demand for both commercial and