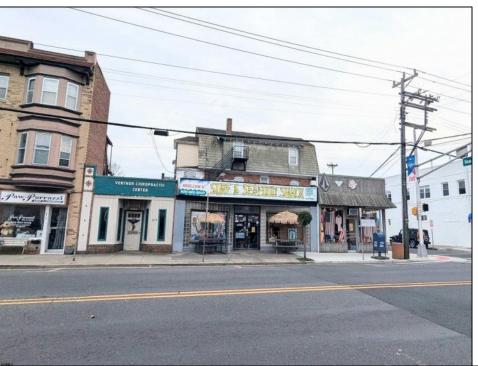

## COMMENTS

An exceptional opportunity awaits in the heart of Ventnor's bustling downtown business district! and vibrant beach community. This corner property offers the perfect blend of commercial and residential space, with tremendous potential for growth and diversification in this total thriving location. The building is currently home to 3 commercial units and 3 residential units, making it ideal for investors or business owners seeking both steady rental income and a prime location. Highlights include: - Chiropractor Office: A fully leased 1,200 sq. ft. space generating \$1,350/month in steady income - currently on a month to month basis. This well-established business is a cornerstone of the building, providing immediate cash flow. - Surfshack Retail Location: A spacious, 5,000 sq. ft. commercial area that can easily be divided into and used as two separate units. Complete with a commercial kitchen, this expansive space offers endless possibilities, whether you want to reopen a restaurant, retail store, or transform it into office spaces to maximinize business potential. Located on the corner of Ventnor and New Haven Ave ensures high visibility and foot traffic. - Residential Units: The property includes 2 two-bedroom, one-bathroom apartments, each with its own appeal and steady rental potential (currently they are not rented). Additionally, a 4-bedroom, 2-bathroom unit is currently under renovation, offering further opportunity to add value and increase rental income. With its prominent corner location, ample space, and versatility, this building is a extremely unique in that combines both residential and commercial potential in one of the area's most sought-after districts. The opportunity is truly endless in the booming town of Ventnor, with the growing demand for both commercial and