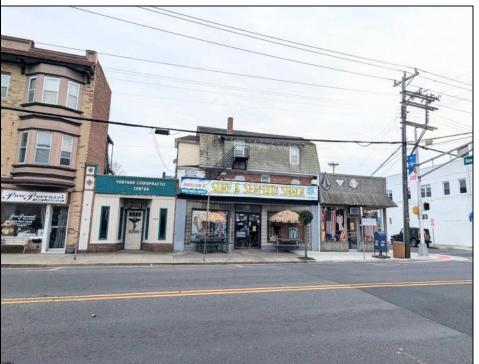

## COMMENTS

An exceptional opportunity awaits in the heart of Ventnor's bustling downtown business district! and vibrant beach community. This corner property offers the perfect blend of commercial and residential space, with tremendous potential for growth and diversification in this total thriving location. The building is currently home to 3 commercial units and 3 residential units, making it ideal for investors or business owners seeking both steady rental income and a prime location. Highlights include: - Chiropractor Office: A fully leased 1,200 sq. ft. space generating \$1,350/month in steady income - currently on a month to month basis. This well-established business is a cornerstone of the building, providing immediate cash flow. - Surfshack Retail Location: A spacious, 5,000 sq. ft. commercial area that can easily be divided into and used as two separate units. Complete with a commercial kitchen, this expansive space offers endless possibilities, whether you want to reopen a restaurant, retail store, or transform it into office spaces to maximinize business potential. Located on the corner of Ventnor and New Haven Ave ensures high visibility and foot traffic. - Residential Units: The property includes 2 two-bedroom, one-bathroom apartments, each with its own appeal and steady rental potential (currently they are not rented). Additionally, a 4-bedroom, 2-bathroom unit is currently under renovation, offering further opportunity to add value and increase rental income. With its prominent corner location, ample space, and versatility, this building is a extremely unique in that combines both residential and commercial potential in one of the area's most sought-after districts. The opportunity is truly endless in the booming town of Ventnor, with the growing demand for both commercial and