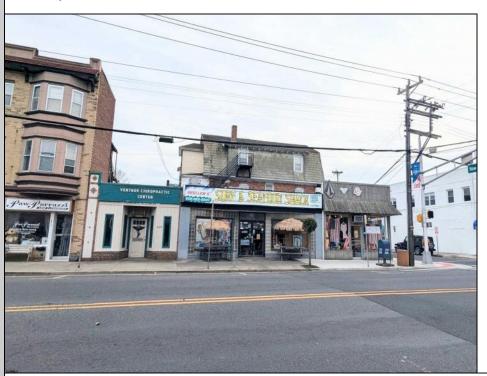

## **COMMENTS**

An exceptional opportunity awaits in the heart of Ventnor's bustling downtown business district! and vibrant beach community. This corner property offers the perfect blend of commercial and residential space, with tremendous potential for growth and diversification in this total thriving location. The building is currently home to 3 commercial units and 3 residential units, making it ideal for investors or business owners seeking both steady rental income and a prime location. Highlights include: - Chiropractor Office: A fully leased 1,200 sq. ft. space generating \$1,350/month in steady income - currently on a month to month basis. This well-established business is a cornerstone of the building, providing immediate cash flow. - Surfshack Retail Location: A spacious, 5,000 sq. ft. commercial area that can easily be divided into and used as two separate units. Complete with a commercial kitchen, this expansive space offers endless possibilities, whether you want to reopen a restaurant, retail store, or transform it into office spaces to maximinize business potential. Located on the corner of Ventnor and New Haven Ave ensures high visibility and foot traffic. - Residential Units: The property includes 2 two-bedroom, one-bathroom apartments, each with its own appeal and steady rental potential (currently they are not rented). Additionally, a 4-bedroom, 2-bathroom unit is currently under renovation, offering further opportunity to add value and increase rental income. With its prominent corner location, ample space, and versatility, this building is a extremely unique in that combines both residential and commercial potential in one of the area's most sought-after districts. The opportunity is truly endless in the booming town of Ventnor, with the growing demand for both commercial and