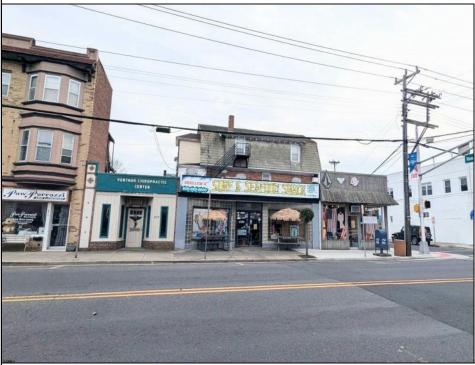

## COMMENTS

An exceptional opportunity awaits in the heart of Ventnor's bustling downtown business district! and vibrant beach community. This corner property offers the perfect blend of commercial and residential space, with tremendous potential for growth and diversification in this total thriving location. The building is currently home to 3 commercial units and 3 residential units, making it ideal for investors or business owners seeking both steady rental income and a prime location. Highlights include: - Chiropractor Office: A fully leased 1,200 sq. ft. space generating \$1,350/month in steady income - currently on a month to month basis. This well-established business is a cornerstone of the building, providing immediate cash flow. - Surfshack Retail Location: A spacious, 5,000 sq. ft. commercial area that can easily be divided into and used as two separate units. Complete with a commercial kitchen, this expansive space offers endless possibilities, whether you want to reopen a restaurant, retail store, or transform it into office spaces to maximinize business potential. Located on the corner of Ventnor and New Haven Ave ensures high visibility and foot traffic. - Residential Units: The property includes 2 two-bedroom, one-bathroom apartments, each with its own appeal and steady rental potential (currently they are not rented). Additionally, a 4-bedroom, 2-bathroom unit is currently under renovation, offering further opportunity to add value and increase rental income. With its prominent corner location, ample space, and versatility, this building is a extremely unique in that combines both residential and commercial potential in one of the area's most sought-after districts. The opportunity is truly endless in the booming town of Ventnor, with the growing demand for both commercial and