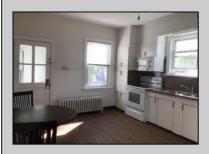

## **COMMENTS**

A chance to own a duplex in Hammonton. Live in one and rent the other or rent out both. First floor two bedrooms and 1 bath with high ceilings throughout. Large living area and EIK. Basement area has sump pump and Wilco doors and is shared storage for both units at this time. Plenty of closet space in the primary bedroom. Second floor has full walk up attic. Two bedrooms and 1 bath. Large EIK with sun room in the back. Large living area with hardwood flooring and high ceilings make this unit airy and bright. Updated bath with tile floors and

| tub/shower.                        |                         |                                                     |                                                           |
|------------------------------------|-------------------------|-----------------------------------------------------|-----------------------------------------------------------|
| PROPERTY DETAILS                   |                         |                                                     |                                                           |
| OutsideFeatures<br>Porch<br>Shed   | ParkingGarage<br>None   | OtherRooms Eat In Kitchen Living Room Storage Attic | Basement Full Inside Entrance Outside Entrance Unfinished |
| Heating<br>Gas-Natural<br>Radiator | Cooling<br>Window Units | HotWater<br>Electric                                | Water<br>Public                                           |