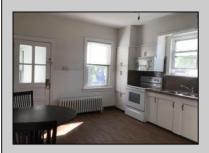

## **COMMENTS**

A chance to own a duplex in Hammonton. Live in one and rent the other or rent out both. First floor two bedrooms and 1 bath with high ceilings throughout. Large living area and EIK. Basement area has sump pump and Wilco doors and is shared storage for both units at this time. Plenty of closet space in the primary bedroom. Second floor has full walk up attic. Two bedrooms and 1 bath. Large EIK with sun room in the back. Large living area with hardwood flooring and high ceilings make this unit airy and bright. Updated bath with tile floors and tub/shower.