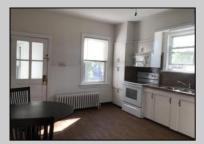

## COMMENTS

A chance to own a duplex in Hammonton. Live in one and rent the other or rent out both. First floor two bedrooms and 1 bath with high ceilings throughout. Large living area and EIK. Basement area has sump pump and Wilco doors and is shared storage for both units at this time. Plenty of closet space in the primary bedroom. Second floor has full walk up attic. Two bedrooms and 1 bath. Large EIK with sun room in the back. Large living area with hardwood flooring and high ceilings make this unit airy and bright. Updated bath with tile floors and tub/shower.

|                 | PROP          | ERTY DETAILS   |                  |
|-----------------|---------------|----------------|------------------|
| OutsideFeatures | ParkingGarage | OtherRooms     | Basement         |
| Porch           | None          | Eat In Kitchen | Full             |
| Shed            |               | Living Room    | Inside Entrance  |
|                 |               | Storage Attic  | Outside Entrance |