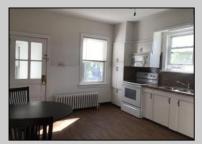

## COMMENTS

A chance to own a duplex in Hammonton. Live in one and rent the other or rent out both. First floor two bedrooms and 1 bath with high ceilings throughout. Large living area and EIK. Basement area has sump pump and Wilco doors and is shared storage for both units at this time. Plenty of closet space in the primary bedroom. Second floor has full walk up attic. Two bedrooms and 1 bath. Large EIK with sun room in the back. Large living area with hardwood flooring and high ceilings make this unit airy and bright. Updated bath with tile floors and tub/shower.

|                 | PROPERTY DETAILS |                |              |
|-----------------|------------------|----------------|--------------|
| OutsideFeatures | ParkingGarage    | OtherRooms     | Basement     |
| Porch           | None             | Eat In Kitchen | Full         |
| Shed            |                  | Living Room    | Inside Entra |
|                 |                  | Storage Attic  | Outside En   |