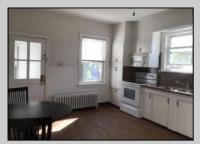

## COMMENTS

A chance to own a duplex in Hammonton. Live in one and rent the other or rent out both. First floor two bedrooms and 1 bath with high ceilings throughout. Large living area and EIK. Basement area has sump pump and Wilco doors and is shared storage for both units at this time. Plenty of closet space in the primary bedroom. Second floor has full walk up attic. Two bedrooms and 1 bath. Large EIK with sun room in the back. Large living area with hardwood flooring and high ceilings make this unit airy and bright. Updated bath with tile floors and tub/shower.

| PROPERTY DETAILS |               |                |                  |
|------------------|---------------|----------------|------------------|
| OutsideFeatures  | ParkingGarage | OtherRooms     | Basement         |
| Porch            | None          | Eat In Kitchen | Full             |
| Shed             |               | Living Room    | Inside Entrance  |
|                  |               | Storage Attic  | Outside Entrance |