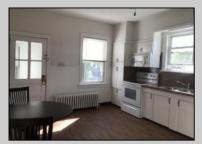

## COMMENTS

A chance to own a duplex in Hammonton. Live in one and rent the other or rent out both. First floor two bedrooms and 1 bath with high ceilings throughout. Large living area and EIK. Basement area has sump pump and Wilco doors and is shared storage for both units at this time. Plenty of closet space in the primary bedroom. Second floor has full walk up attic. Two bedrooms and 1 bath. Large EIK with sun room in the back. Large living area with hardwood flooring and high ceilings make this unit airy and bright. Updated bath with tile floors and tub/shower.