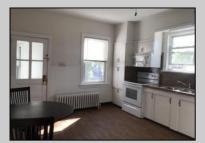

## COMMENTS

A chance to own a duplex in Hammonton. Live in one and rent the other or rent out both. First floor two bedrooms and 1 bath with high ceilings throughout. Large living area and EIK. Basement area has sump pump and Wilco doors and is shared storage for both units at this time. Plenty of closet space in the primary bedroom. Second floor has full walk up attic. Two bedrooms and 1 bath. Large EIK with sun room in the back. Large living area with hardwood flooring and high ceilings make this unit airy and bright. Updated bath with tile floors and tub/shower.

| PROPERTY DETAILS |               |                |                  |
|------------------|---------------|----------------|------------------|
| OutsideFeatures  | ParkingGarage | OtherRooms     | Basement         |
| Porch            | None          | Eat In Kitchen | Full             |
| Shed             |               | Living Room    | Inside Entrance  |
|                  |               | Storage Attic  | Outside Entrance |