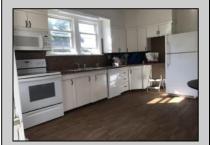

## **COMMENTS**

A chance to own a duplex in Hammonton. Live in one and rent the other or rent out both. First floor two bedrooms and 1 bath with high ceilings throughout. Large living area and EIK. Basement area has sump pump and Wilco doors and is shared storage for both units at this time. Plenty of closet space in the primary bedroom. Second floor has full walk up attic. Two bedrooms and 1 bath. Large EIK with sun room in the back. Large living area with hardwood flooring and high ceilings make this unit airy and bright. Updated bath with tile floors and tub/shower.