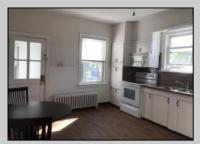

## COMMENTS

A chance to own a duplex in Hammonton. Live in one and rent the other or rent out both. First floor two bedrooms and 1 bath with high ceilings throughout. Large living area and EIK. Basement area has sump pump and Wilco doors and is shared storage for both units at this time. Plenty of closet space in the primary bedroom. Second floor has full walk up attic. Two bedrooms and 1 bath. Large EIK with sun room in the back. Large living area with hardwood flooring and high ceilings make this unit airy and bright. Updated bath with tile floors and tub/shower.