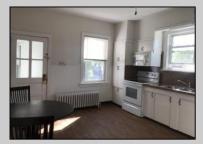

## COMMENTS

A chance to own a duplex in Hammonton. Live in one and rent the other or rent out both. First floor two bedrooms and 1 bath with high ceilings throughout. Large living area and EIK. Basement area has sump pump and Wilco doors and is shared storage for both units at this time. Plenty of closet space in the primary bedroom. Second floor has full walk up attic. Two bedrooms and 1 bath. Large EIK with sun room in the back. Large living area with hardwood flooring and high ceilings make this unit airy and bright. Updated bath with tile floors and tub/shower.

| PROPERTY DETAILS |               |                |                  |
|------------------|---------------|----------------|------------------|
| OutsideFeatures  | ParkingGarage | OtherRooms     | Basement         |
| Porch            | None          | Eat In Kitchen | Full             |
| Shed             |               | Living Room    | Inside Entrance  |
|                  |               | Storage Attic  | Outside Entrance |