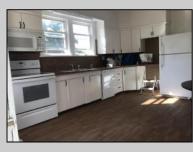

## COMMENTS

A chance to own a duplex in Hammonton. Live in one and rent the other or rent out both. First floor two bedrooms and 1 bath with high ceilings throughout. Large living area and EIK. Basement area has sump pump and Wilco doors and is shared storage for both units at this time. Plenty of closet space in the primary bedroom. Second floor has full walk up attic. Two bedrooms and 1 bath. Large EIK with sun room in the back. Large living area with hardwood flooring and high ceilings make this unit airy and bright. Updated bath with tile floors and tub/shower.