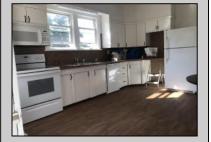

## **COMMENTS**

A chance to own a duplex in Hammonton. Live in one and rent the other or rent out both. First floor two bedrooms and 1 bath with high ceilings throughout. Large living area and EIK. Basement area has sump pump and Wilco doors and is shared storage for both units at this time. Plenty of closet space in the primary bedroom. Second floor has full walk up attic. Two bedrooms and 1 bath. Large EIK with sun room in the back. Large living area with hardwood flooring and high ceilings make this unit airy and bright. Updated bath with tile floors and

tub/shower. **PROPERTY DETAILS** OutsideFeatures ParkingGarage OtherRooms **Basement** 

Eat In Kitchen Full Inside Entrance Living Room Outside Entrance Storage Attic Unfinished

Cooling Water Heating HotWater Gas-Natural Window Units Electric Public