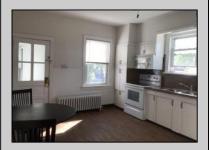

## **COMMENTS**

A chance to own a duplex in Hammonton. Live in one and rent the other or rent out both. First floor two bedrooms and 1 bath with high ceilings throughout. Large living area and EIK. Basement area has sump pump and Wilco doors and is shared storage for both units at this time. Plenty of closet space in the primary bedroom. Second floor has full walk up attic. Two bedrooms and 1 bath. Large EIK with sun room in the back. Large living area with hardwood flooring and high ceilings make this unit airy and bright. Updated bath with tile floors and

tub/shower. **PROPERTY DETAILS** OutsideFeatures ParkingGarage OtherRooms **Basement** 

Eat In Kitchen Full Inside Entrance Living Room Outside Entrance Storage Attic Unfinished

Cooling Water Heating HotWater Gas-Natural Window Units Electric Public