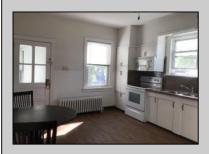

## **COMMENTS**

A chance to own a duplex in Hammonton. Live in one and rent the other or rent out both. First floor two bedrooms and 1 bath with high ceilings throughout. Large living area and EIK. Basement area has sump pump and Wilco doors and is shared storage for both units at this time. Plenty of closet space in the primary bedroom. Second floor has full walk up attic. Two bedrooms and 1 bath. Large EIK with sun room in the back. Large living area with hardwood flooring and high ceilings make this unit airy and bright. Updated bath with tile floors and tub/shower.

## PROPERTY DETAILS

| 11101 21111 52111120             |                       |                                                              |                                                           |
|----------------------------------|-----------------------|--------------------------------------------------------------|-----------------------------------------------------------|
| OutsideFeatures<br>Porch<br>Shed | ParkingGarage<br>None | OtherRooms<br>Eat In Kitchen<br>Living Room<br>Storage Attic | Basement Full Inside Entrance Outside Entrance Unfinished |
|                                  |                       |                                                              |                                                           |