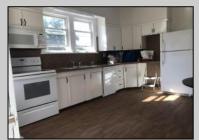

## **COMMENTS**

A chance to own a duplex in Hammonton. Live in one and rent the other or rent out both. First floor two bedrooms and 1 bath with high ceilings throughout. Large living area and EIK. Basement area has sump pump and Wilco doors and is shared storage for both units at this time. Plenty of closet space in the primary bedroom. Second floor has full walk up attic. Two bedrooms and 1 bath. Large EIK with sun room in the back. Large living area with hardwood flooring and high ceilings make this unit airy and bright. Updated bath with tile floors and tub/shower.